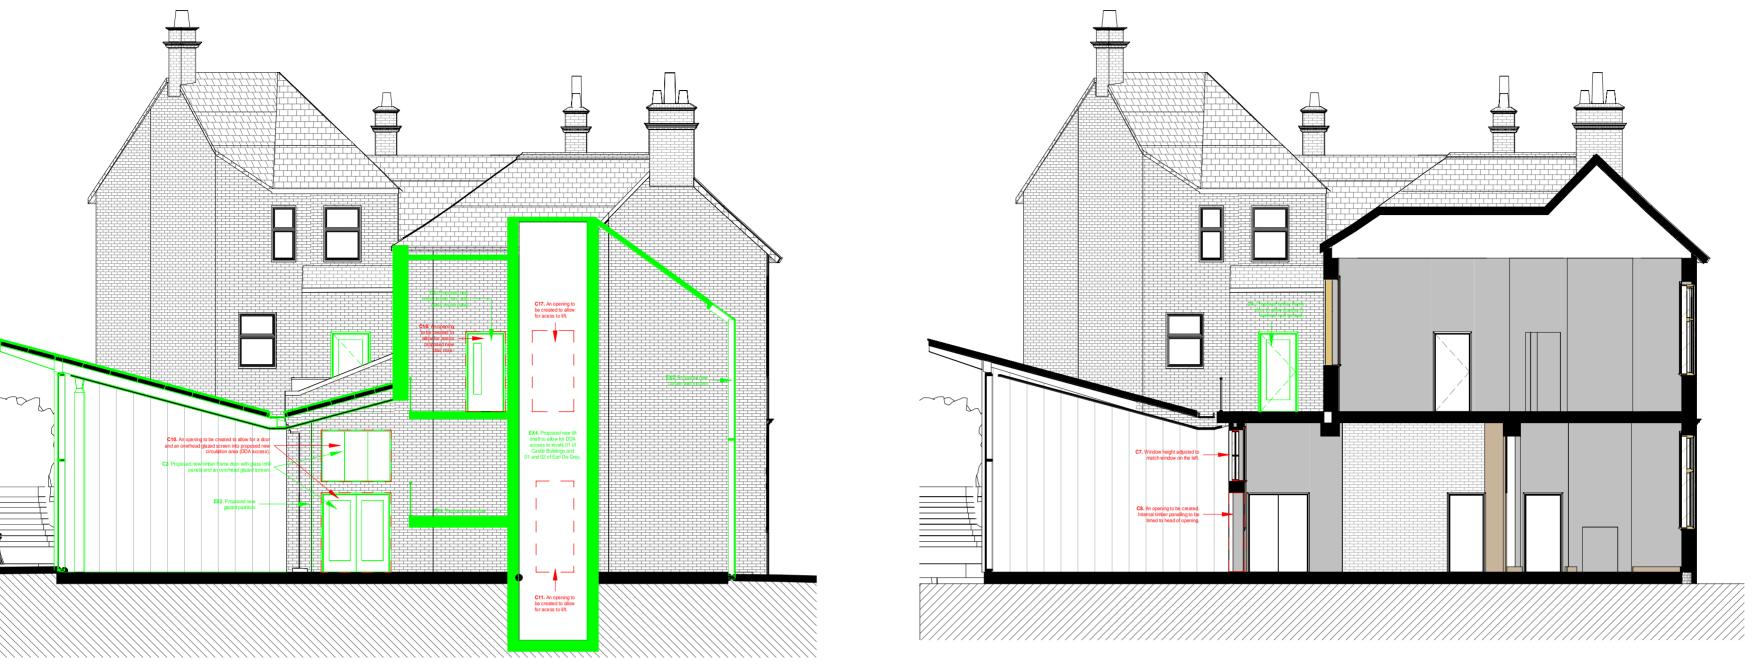

DLA **DESIGN** 

B Issued for planning 21/03/19
VP JO
C Generally updated to reflect 24/05/19
most recent survey VP JO
D Updated following consultee responses. Issued for planning.

## **Section B-B** 1 : 100

0 1 2 5 10 m

## ARCHITECTURE

No. 55 | St Paul's Street | Leeds | LS1 2TE 0113 887 3100 www.dla-design.co.uk

PROJECT

PRINCES QUAY, HULL

PROPOSED GA SECTIONS CAS. BUILD. & EARL DE GREY

SCALE

13/02/19

1 : 100 @ A2 1

DLA REF 2016-223 VP JO

DRAWING NAME

PROJECT ORIGINATOR ZONE LEVEL TYPE ROLE NUMBER 0061

SUITABILITY DESCRIPTION

STATUS

SUITABILITY DESCRIPTION

FOR PLANNING

REVISION DESCRIPTION

O

**Section A-A** 

1:100